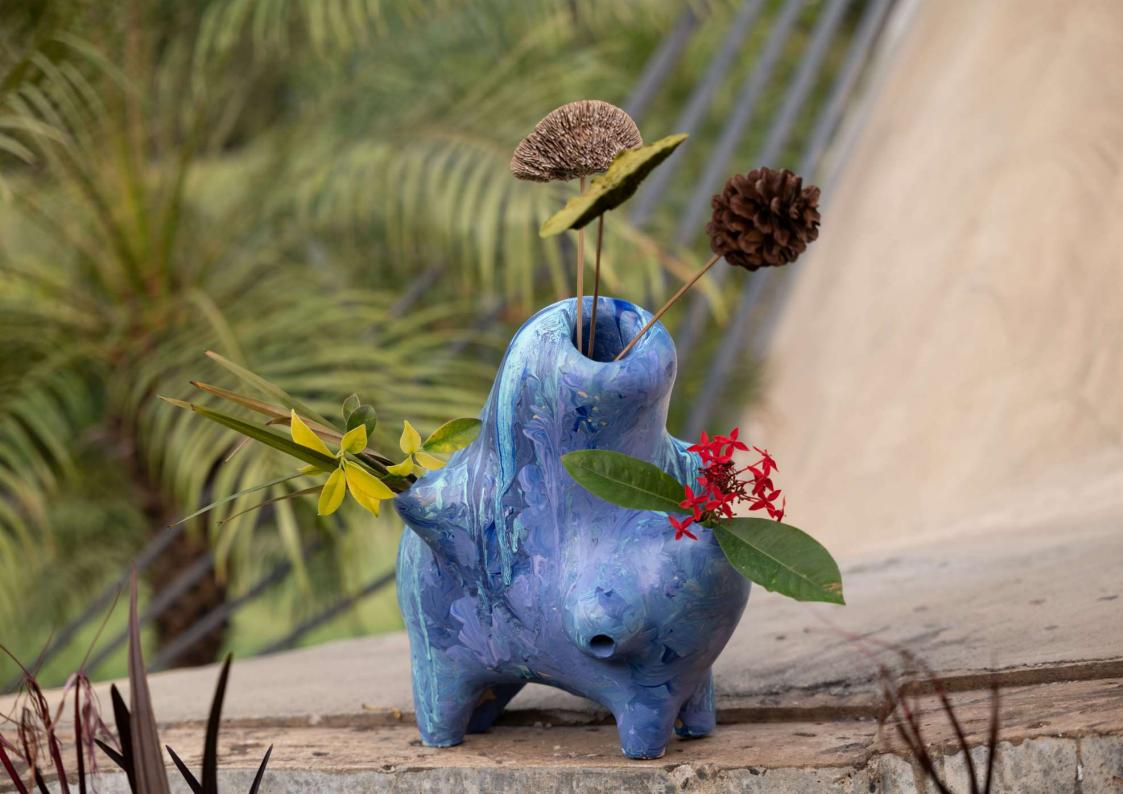

## vasè

vase is a stunning piece of functional art that seamlessly blends the organic beauty of nature with the contemporary aesthetics of metallic finish. This unique vase is not just a vessel for holding flowers; it's a captivating sculpture that tells a story of the delicate dance between nature and art.

Material reuse & sustainability factor- The reusable construction materials not only contribute to the vase's sleek design but also stand as a commitment to sustainable craftsmanship, allowing you to adorn your space with both style and environmental consciousness.