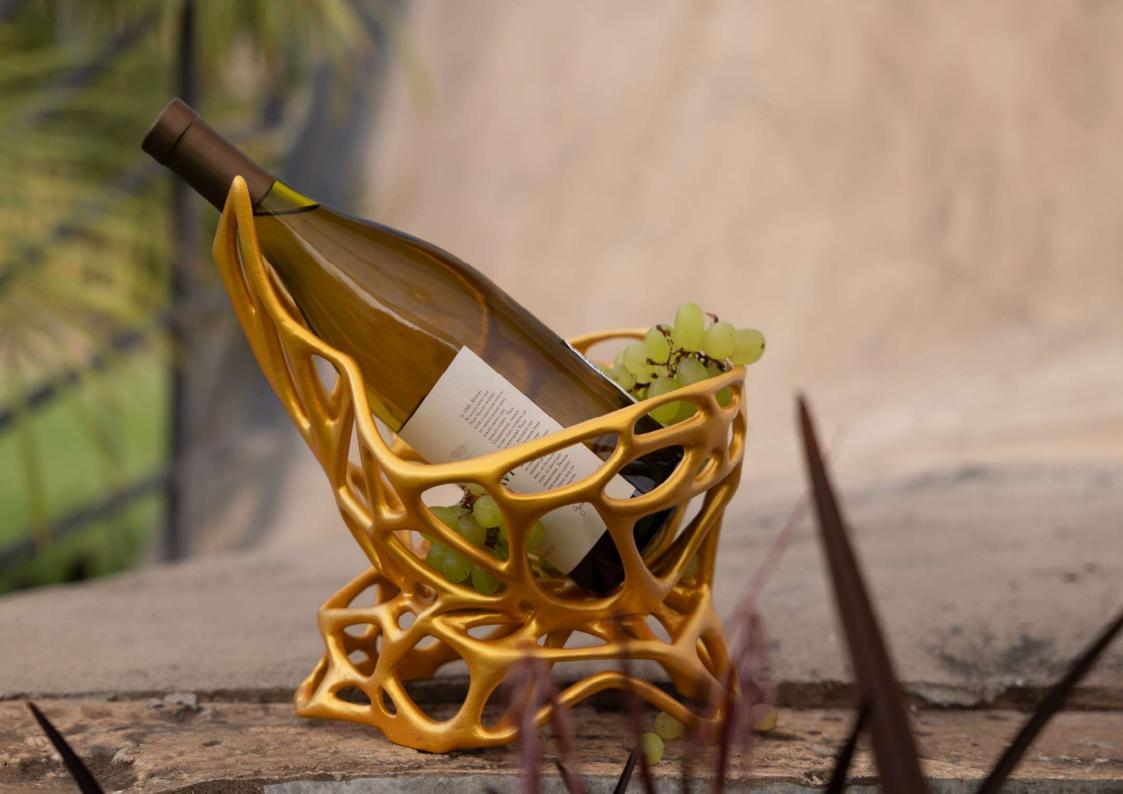

## Bottle holder Dimensions (LxBxH) 275mm x 215mm x 250mm

Colour

Туре

#### Material

\*Unlock personalized perfection with customizable sizes, colors, and finishes available upon order for a bespoke touch to your unique preferences.

### **PRODUCT CARE**

**Condition of use** 

Indoor

Silk PLA+

Maintenance **Requirements**  Clean product with a dry cloth only. Do not use water or any other solvent.

# 1600 ml

A world where functionality meets artistry, the transient beauty of ice inspires a wine bottle keeper that transcends the ordinary. Introducing the "1600 ml" - a masterpiece that marries the ethereal nature of ice with the enduring elegance of gold and intricate organic forms.

Material reuse & sustainability factor- The material's reusability not only ensures a sleek and functional product but also reflects our commitment to minimizing environmental impact in every thoughtful detail. Elevate your beverage experience with a holder that holds not just bottles but also a promise of sustainability.