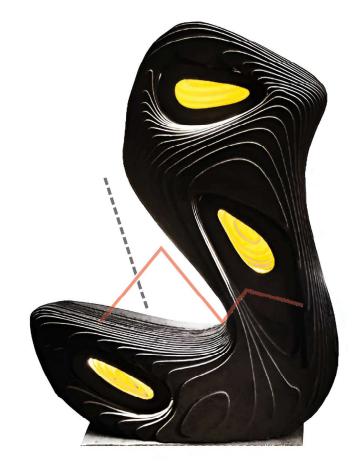

## **Re - Crete**

This installation is an outdoor furniture piece whose fluid curves of the installation lend spaces to rest, slide, hang and interact creating pockets of interest.

*Material reuse & sustainability factor-* Play sustainably with our outdoor furniture installation, ingeniously fashioned from repurposed construction materials. As a vibrant and eco-friendly centerpiece, it not only sparks joy in play but also captivates attention as a unique and sustainable attraction wherever it finds its place.