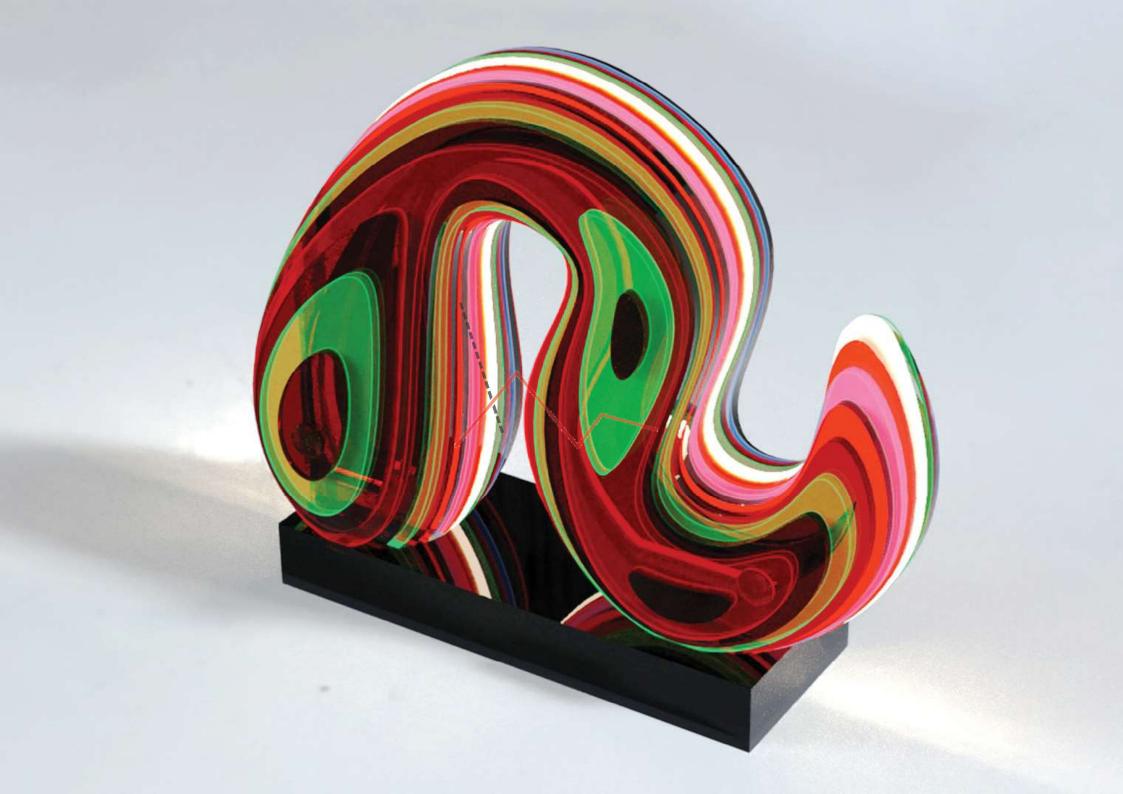

#### Туре

Dimensions (LxBxH)

500mm x 175mm x 425mm

Table lamp

Acrylic

Colour

# Tint\_y

In the realm of functional art, where form meets function, Tinty emerges as a testament to the fusion of experimental calligraphy and bold design. This table lamp transcends traditional lighting, transforming any space into an artistic sanctuary where light and color dance together in harmony.

*Material reuse & sustainability factor*- Our lamp features a reusable, sustainable construction material, harmonizing chic design with an eco-friendly ethos. Illuminate your space with both style and a commitment to reducing environmental impact.