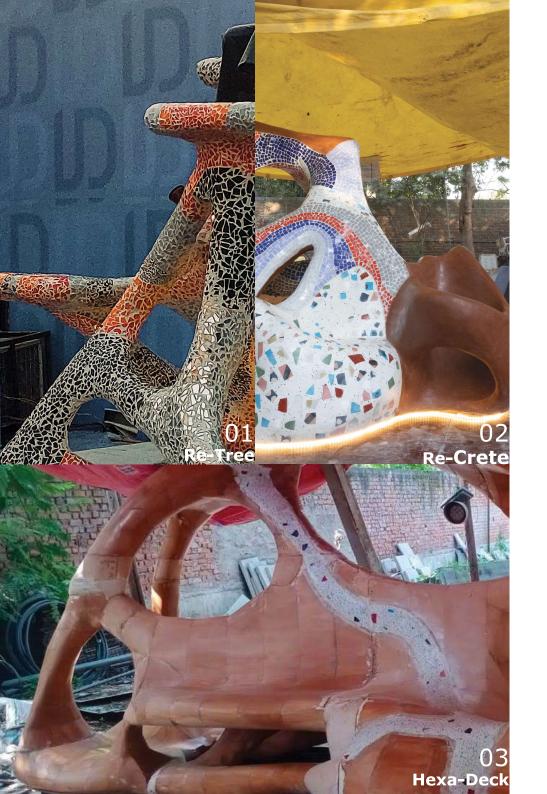

## **Re-Tree**

The tree house is envisioned as a contemporary take on a traditional tree house for kids; inspired from the branching patterns and sub patterns of a tree.

Material reuse & sustainability factor- Experience sustainable design at new heights with our outdoor installation featuring multi-level seating, crafted from reclaimed construction materials. This eco-conscious masterpiece not only offers dynamic seating options but also stands as a visually stunning attraction, seamlessly blending innovation with environmental responsibility.

## **Re - Crete**

This installation is an outdoor furniture piece whose fluid curves of the installation lend spaces to rest, slide, hang and interact creating pockets of interest.

*Material reuse & sustainability factor-* Play sustainably with our outdoor furniture installation, ingeniously fashioned from repurposed construction materials. As a vibrant and eco-friendly centerpiece, it not only sparks joy in play but also captivates attention as a unique and sustainable attraction wherever it finds its place.

## Hexa-deck

This outdoor installation is artfully designed with organic curves and biomorphic forms. This captivating masterpiece not only provides a unique seating experience but also stands as a mesmerizing attraction, seamlessly blending aesthetics with the allure of the outdoors.