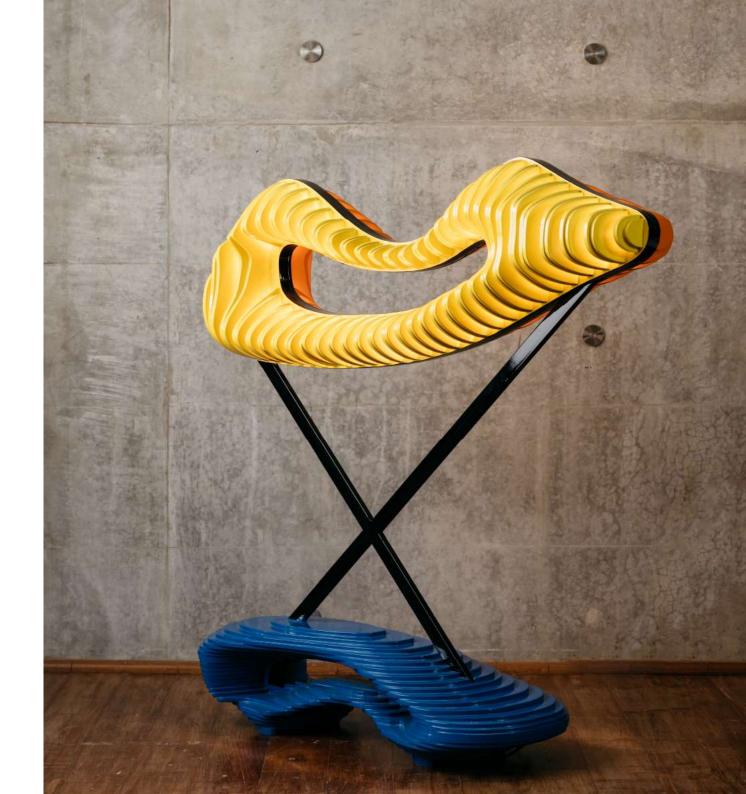

## Rubenesque

The multiple layers and the dual tonality help in spreading the light and adding to the dramatics of the space. Emitting a warm glow through its innovative design, this dual-purpose masterpiece not only illuminates your space but also elevates it as a striking decor element.

*Material reuse & sustainability factor-* Experience the intersection of style and sustainability with our lamp, ingeniously fashioned from repurposed construction materials.

Туре

Dimensions (LxBxH)

275mm x 100mm x 400mm