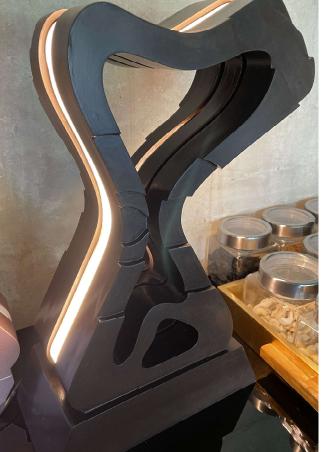

#### Туре

**Dimensions (LxBxH)** 

600mm x 250mm x 700mm

Floor lamp

MDF

Colour

# Duoton\_e

In the quiet embrace of the night, where shadows dance with ethereal grace and darkness unveils its own allure, emerges duotone, a floor lamp that redefines the relationship between light and dark. Inspired by the enigmatic beauty of nocturnal creatures, this lamp tells a story of contrasts, of brighter shades emerging from the depths of the darkest hues.

*Material reuse & sustainability factor*- Our table lamp is crafted with a reusable and sustainable material. Illuminate your space with elegance, knowing that the lamp embodies our commitment to a greener future.