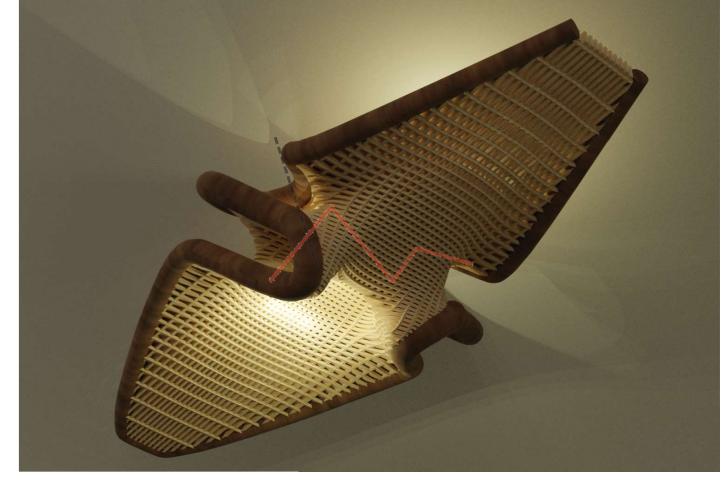

# Nebula

Transform your space with our exquisite chandelier, where artistry meets illumination through organic curves. This radiant masterpiece not only lights up your room but also adds a touch of natural elegance to elevate your surroundings.

*Material reuse & sustainability factor-* Our chandelier is crafted from reclaimed construction materials, blending eco-consciousness with an organic design. Illuminate your surroundings with style and conscience, as this unique centerpiece embodies both elegance and sustainability.