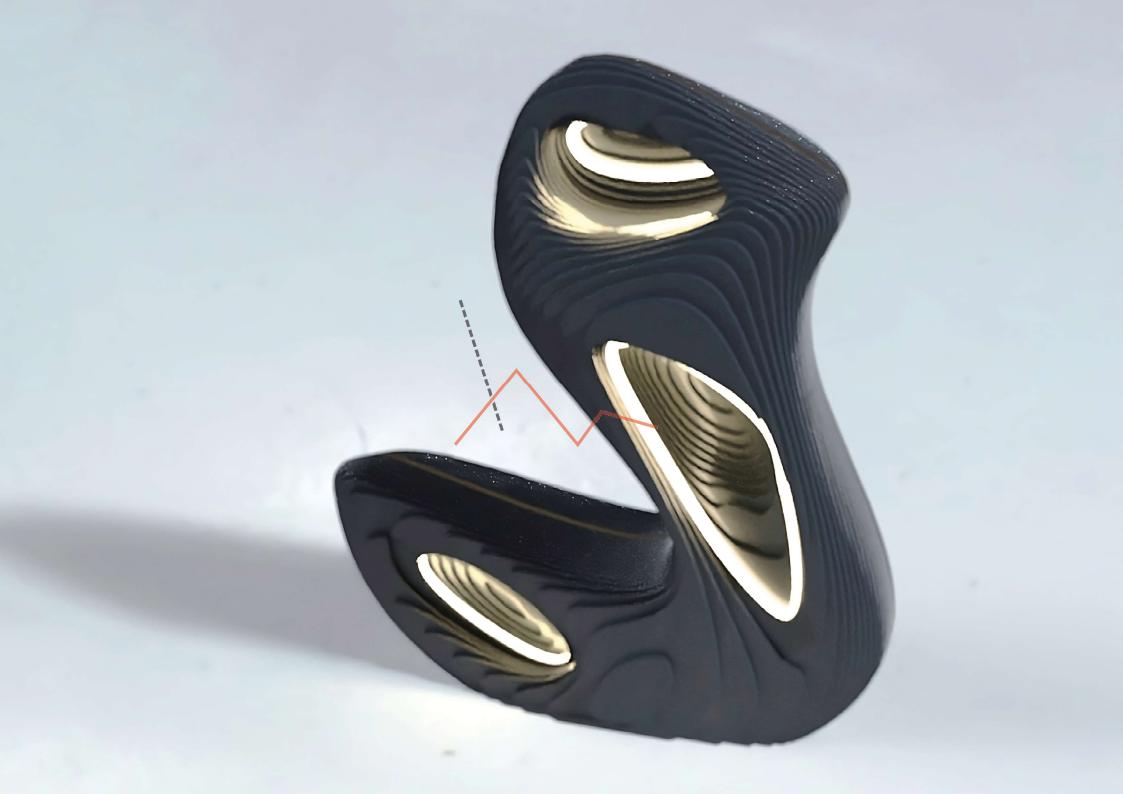

## Bottle holder Dimensions (LxBxH) 275mm x 215mm x 250mm

Colour

Туре

# 1600 ml

A world where functionality meets artistry, the transient beauty of ice inspires a wine bottle keeper that transcends the ordinary. Introducing the "1600 ml" - a masterpiece that marries the ethereal nature of ice with the enduring elegance of gold and intricate organic forms.

Material reuse & sustainability factor- The material's reusability not only ensures a sleek and functional product but also reflects our commitment to minimizing environmental impact in every thoughtful detail. Elevate your beverage experience with a holder that holds not just bottles but also a promise of sustainability.