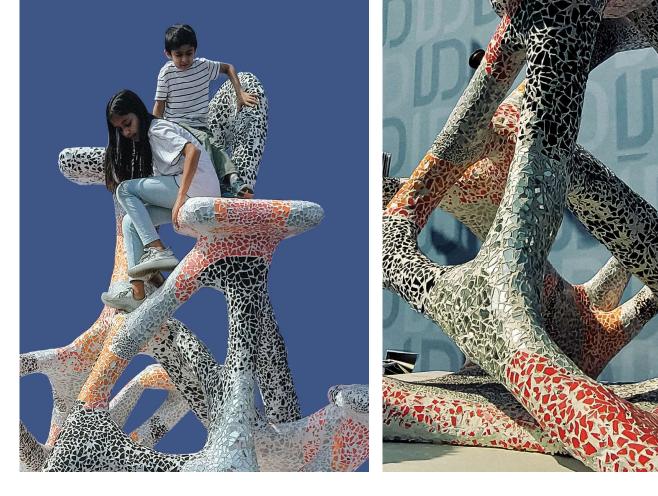

## **Re-Tree**

The tree house is envisioned as a contemporary take on a traditional tree house for kids; inspired from the branching patterns and sub patterns of a tree.

Material reuse & sustainability factor- Experience sustainable design at new heights with our outdoor installation featuring multi-level seating, crafted from reclaimed construction materials. This eco-conscious masterpiece not only offers dynamic seating options but also stands as a visually stunning attraction, seamlessly blending innovation with environmental responsibility.