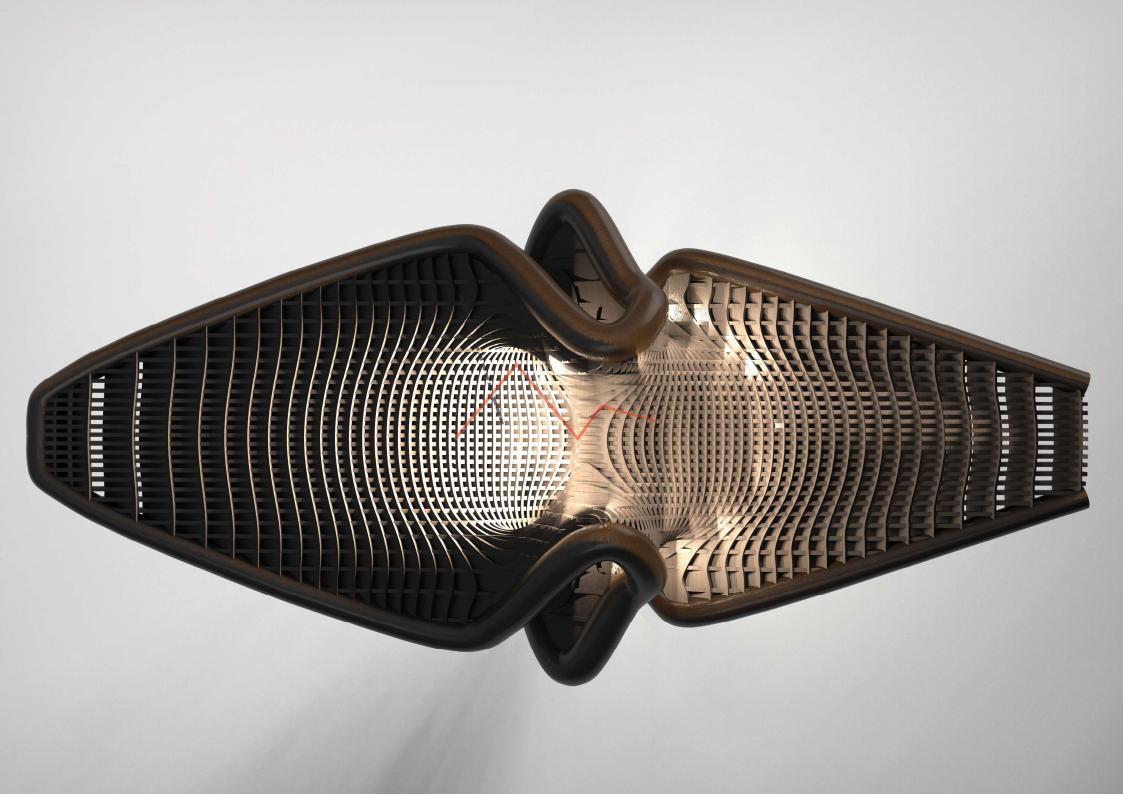

# Nebula

Transform your space with our exquisite chandelier, where artistry meets illumination through organic curves. This radiant masterpiece not only lights up your room but also adds a touch of natural elegance to elevate your surroundings.

*Material reuse & sustainability factor-* Our chandelier is crafted from reclaimed construction materials, blending eco-consciousness with an organic design. Illuminate your surroundings with style and conscience, as this unique centerpiece embodies both elegance and sustainability.