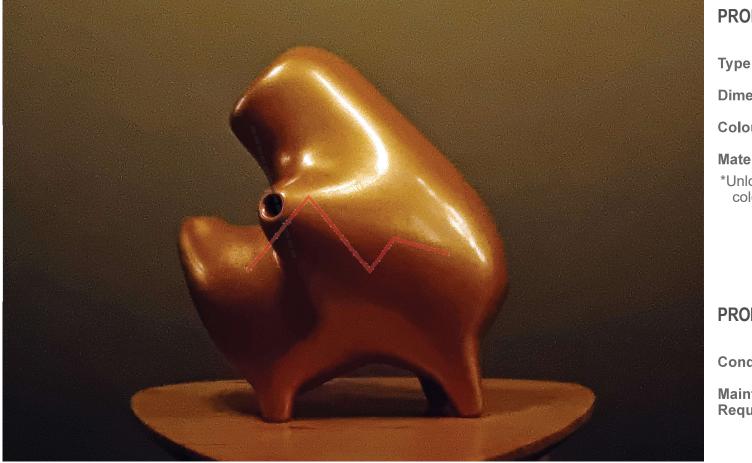

## vasè

vase is a stunning piece of functional art that seamlessly blends the organic beauty of nature with the contemporary aesthetics of metallic finish. This unique vase is not just a vessel for holding flowers; it's a captivating sculpture that tells a story of the delicate dance between nature and art.

Material reuse & sustainability factor- The reusable construction materials not only contribute to the vase's sleek design but also stand as a commitment to sustainable craftsmanship, allowing you to adorn your space with both style and environmental consciousness.