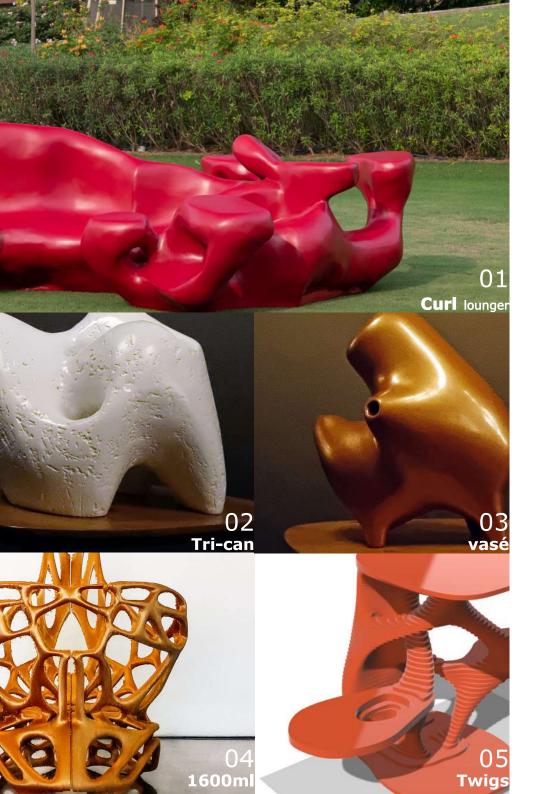

## PRODUCT CARE

Condition of use

Indoor & Outdoor

Maintenance Requirements ----

None

Curl lounger

The curl Lounger emerges as a harmonious blend of artistry and functionality. Picture yourself in a garden oasis, surrounded by nature, lounging on a sculptural masterpiece that not only provides comfort but also adds a touch of aesthetic delight to your outdoor space.

# Tri-can

Tri-can is a versatile and interactive sculpture that seamlessly blends art and functionality. With its soft, rounded forms and dynamic anatomy, it not only captivates the eye but also serves a practical purpose by providing three uniquely shaped holes to hold various objects.

## vasè

vase is a stunning piece of functional art that seamlessly blends the organic beauty of nature with the contemporary aesthetics of metallic finish. This unique vase is not just a vessel for holding flowers; it's a captivating sculpture that tells a story of the delicate dance between nature and art.

# 1600 ml

A world where functionality meets artistry, the transient beauty of ice inspires a wine bottle keeper that transcends the ordinary. Introducing the "1600 ml" - a masterpiece that marries the ethereal nature of ice with the enduring elegance of gold and intricate organic forms.

# Twigs

Twigs, where nature meets functionality in the form of a mesmerizing table shelf. Inspired by the delicate beauty of tree branches and twigs, this innovative design brings the charm of the outdoors into your living space.