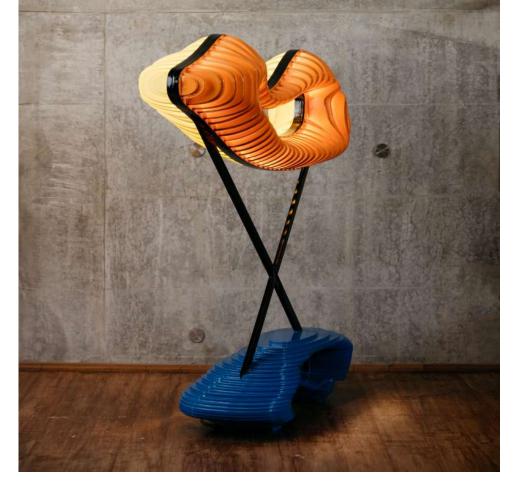

# Duoton\_e

In the quiet embrace of the night, where shadows dance with ethereal grace and darkness unveils its own allure, emerges duotone, a floor lamp that redefines the relationship between light and dark. Inspired by the enigmatic beauty of nocturnal creatures, this lamp tells a story of contrasts, of brighter shades emerging from the depths of the darkest hues.

*Material reuse & sustainability factor*- Our table lamp is crafted with a reusable and sustainable material. Illuminate your space with elegance, knowing that the lamp embodies our commitment to a greener future.