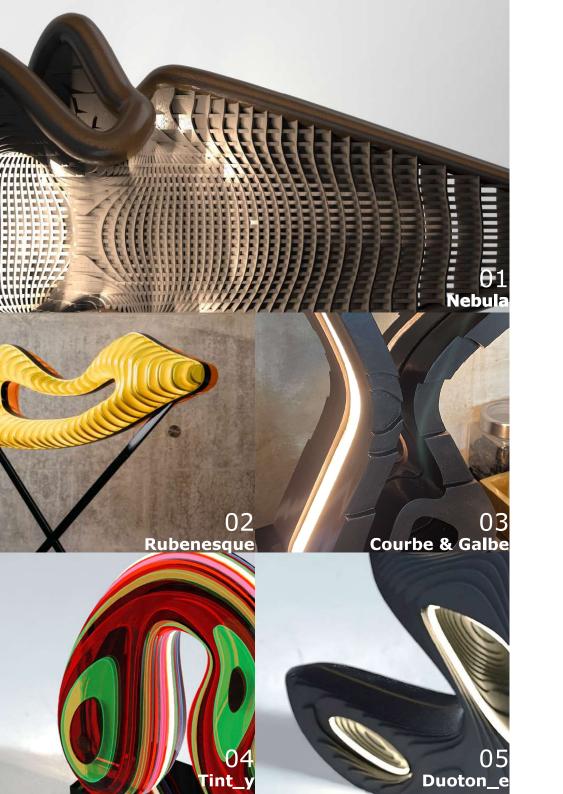

# Nebula

Transform your space with our exquisite chandelier, where artistry meets illumination through organic curves. This radiant masterpiece not only lights up your room but also adds a touch of natural elegance to elevate your surroundings.

*Material reuse & sustainability factor-* Our chandelier is crafted from reclaimed construction materials, blending eco-consciousness with an organic design. Illuminate your surroundings with style and conscience, as this unique centerpiece embodies both elegance and sustainability.