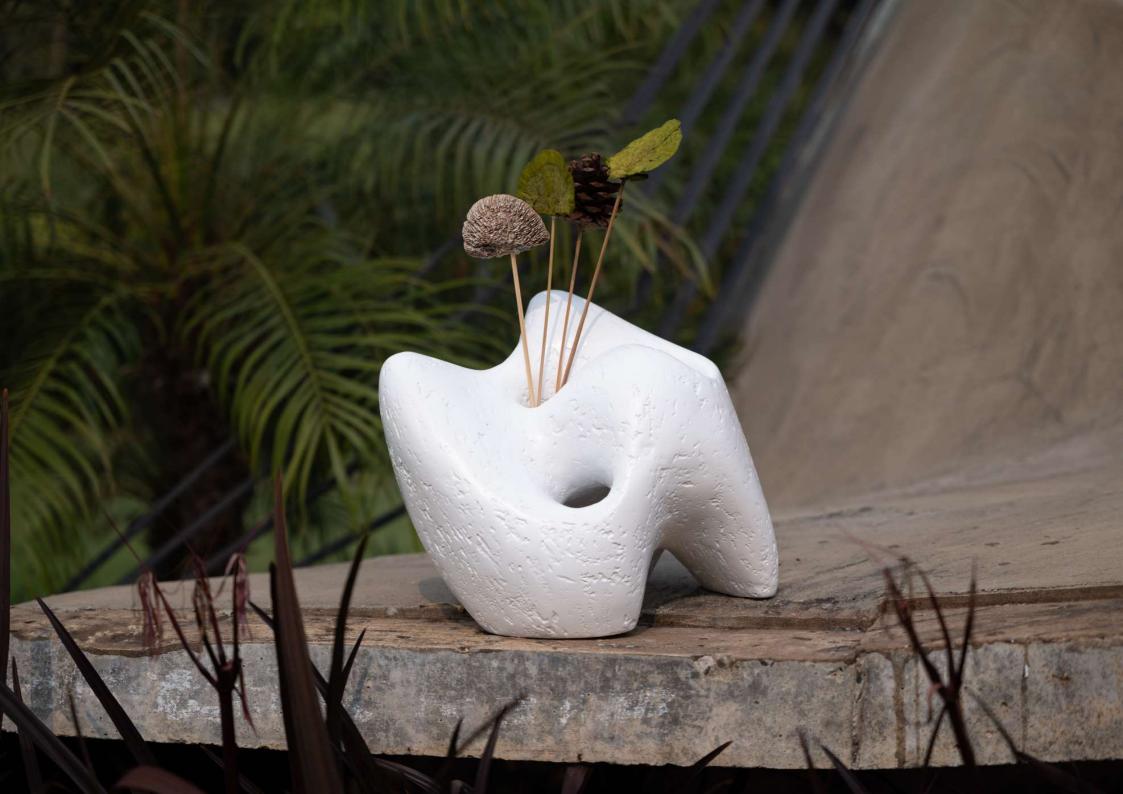

## vasè

vase is a stunning piece of functional art that seamlessly blends the organic beauty of nature with the contemporary aesthetics of metallic finish. This unique vase is not just a vessel for holding flowers; it's a captivating sculpture that tells a story of the delicate dance between nature and art.

Material reuse & sustainability factor- The reusable construction materials not only contribute to the vase's sleek design but also stand as a commitment to sustainable craftsmanship, allowing you to adorn your space with both style and environmental consciousness.