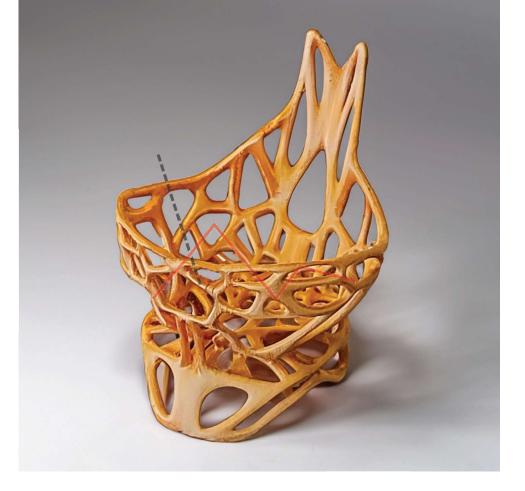

## **Re-Tree**

The tree house is envisioned as a contemporary take on a traditional tree house for kids; inspired from the branching patterns and sub patterns of a tree.

Material reuse & sustainability factor- Experience sustainable design at new heights with our outdoor installation featuring multi-level seating, crafted from reclaimed construction materials. This eco-conscious masterpiece not only offers dynamic seating options but also stands as a visually stunning attraction, seamlessly blending innovation with environmental responsibility.