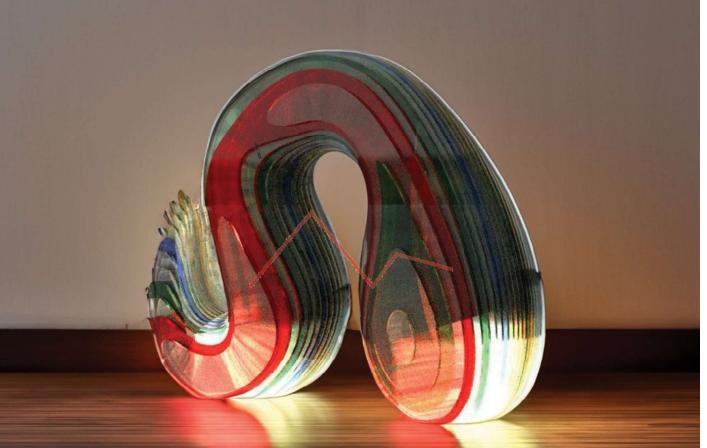

#### Туре

Dimensions (LxBxH)

500mm x 175mm x 425mm

Table lamp

Acrylic

Colour

# Tint\_y

In the realm of functional art, where form meets function, Tinty emerges as a testament to the fusion of experimental calligraphy and bold design. This table lamp transcends traditional lighting, transforming any space into an artistic sanctuary where light and color dance together in harmony.

*Material reuse & sustainability factor*- Our lamp features a reusable, sustainable construction material, harmonizing chic design with an eco-friendly ethos. Illuminate your space with both style and a commitment to reducing environmental impact.